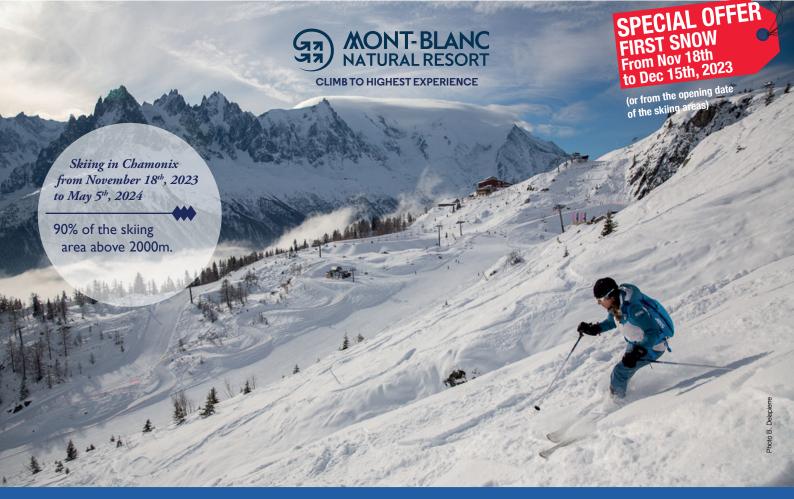

### WINTER 2023-2024 « FIRST SNOW » - Public Rates (A) in euros

From Saturday, the 18th of November 2023 to Friday, the 15th of December 2023.

| ONIX<br>Pass |
|--------------|
| HAM<br>Le I  |

 $\bigcirc$ 